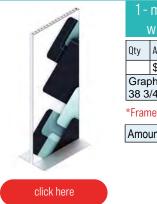

to download template

| eu pr                                           | eu price is july 23, 2023) |                              |           |  |  |
|-------------------------------------------------|----------------------------|------------------------------|-----------|--|--|
| 1 - meter B-Matrix Panel<br>with Graphic on PVC |                            |                              |           |  |  |
| Qty                                             | Adv                        | Advance Price Standard Price |           |  |  |
|                                                 | \$6                        | 75.00                        | \$ 877.50 |  |  |
| Graphic Size<br>38 3/4" W x 94 7/8" H           |                            |                              |           |  |  |
| *Frame Included                                 |                            |                              |           |  |  |
| Amount                                          |                            |                              |           |  |  |
|                                                 |                            |                              |           |  |  |