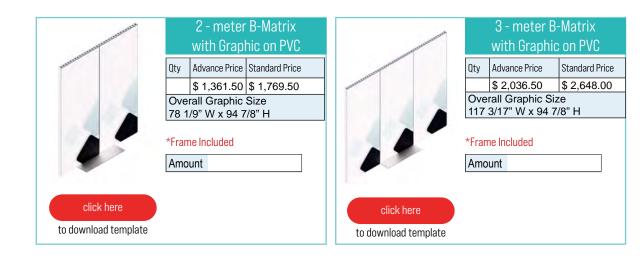

# **Exhibitor Service Manual**

Graphics

(The deadline to receive orders, payments, and ready-to-print graphics at a discounted price is July 23, 2025)

| Qty Advance Price Standard Price  |  |  |
|-----------------------------------|--|--|
|                                   |  |  |
| \$ 501.50 \$ 651.50               |  |  |
| Graphic Size<br>33 1/2" W x 80" H |  |  |
| 33 1/2" W x 80" H                 |  |  |