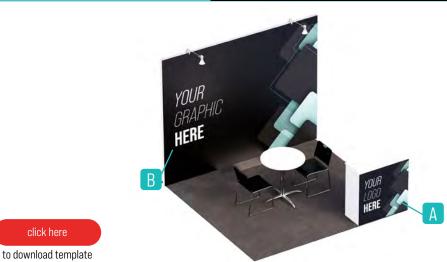

## Turnkey Rental Booth 102

## ADVANCED \$ 4,006.50 | STANDARD \$ 5,209.00

#### Included items:

10' x 10' Black Carpet

- 1-3m beMatrix Backwall 117 11/64" W x 95 3/16" H
- 1 1m Counter with doors for storage.
- A. Graphic-PVC on counter in (size: 39 1/8" W x 38 1/2" H)
- B. Graphic-Fabric (size: 117 11/64" W x 95 3/16" H)
- 1 Round Table 30" / 2 Black Chairs
- 1 Wastebasket
- 2 White Arm lights (Electrical is Not Included)

Delivery, Installation & Dismantle

1 - Complimentary vacuuming before the show

15959 NW 15th Avenue. Miami, Florida 33169

GO BACK TO TABLE OF CONTENTS ←

Discount deadline: July 23, 2025