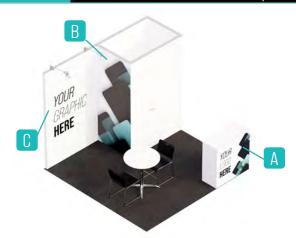

# **Turnkey Rental Booth**

Turnkey Rental Booth 101

ADVANCED \$ 4,895.00 | STANDARD \$ 6,363.50

#### Included items:

10' x 10' Black Carpet

- 1-3m beMatrix Backwall 117 11/64" W x 95 3/16" H
- 1 1m Counter with doors for storage.
- A. Graphic-PVC on counter in (size: 39 1/8" W x 38 1/2" H)
- B. Graphic-Fabric (size: 41 1/2" W x 95 3/16" H)
- C. Graphic-Fabric (size: 58 9/16" W x 95 3/16" H)

- 1 Storage Closet 1m L x 1 1/2m W
- 1 Round Table 30" / 2 Black Chairs
- 1 Wastebasket
- 2 White Arm lights (Electrical is Not Included)

Delivery, Installation & Dismantle

- 1 Optional door graphic 61.02" W x 95.20" H (ADDITIONAL PRICE)
- 1 Complimentary vacuuming before the show