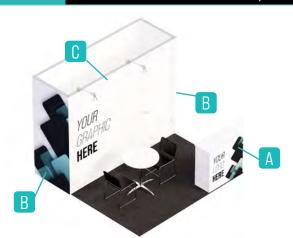

# **Turnkey Rental Booth**

Turnkey Rental Booth 103

ADVANCED \$ 5,277.50 | STANDARD \$ 6,861.00

#### Included items:

10' x 10' Black Carpet

- 1 3m beMatrix Backwall 117 11/64" W x 95 3/16" H
- 1 1m Counter with doors for storage.
- A. Graphic-PVC on counter in (size: 39 1/8" W x 38 1/2" H)
- B. 2 Side Graphics-Fabric (size: 41 1/2" W x 95 3/16" H)
- C. Graphic-Fabric (size: 80 9/16" W x 95 3/16" H)

- 1 Storage Closet 1m L x 3m W
- 1 Round Table 30" / 2 Black Chairs
- 1 Wastebasket
- 2 White Arm lights (Electrical is Not Included)

Delivery, Installation & Dismantle

- 1 Optional door graphic 61.02" W x 95.20" H (ADDITIONAL PRICE)
- 1 Complimentary vacuuming before the show