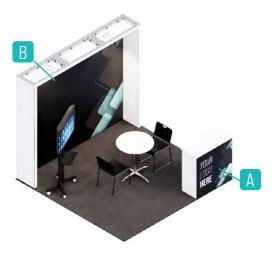

## Turnkey Rental Booth 105

## ADVANCED \$ 5,500.50 | STANDARD \$ 7,150.50

#### Included items:

10' x 10' Black Carpet

- 1-3m beMatrix Backwall 117 11/64" W x 95 3/16" H
- 1 1m Counter with doors for storage.
- A. Graphic-PVC on counter in (size: 39 1/8" W x 38 1/2" H)
- B. Graphic-Fabric (size: 117 11/64" W x 95 3/16" H)

1/2m 19.53" L - Sides and Ceiling Structure.

- 1TV + 1 Rolling Stand **(Electrical is Not Included)**
- 1 Round Table 30" / 2 Black Chairs
- 1 Wastebasket
- 2 White Ceiling lights (Electrical is Not Included)
  Delivery, Installation & Dismantle
- 1 Complimentary vacuuming before the show