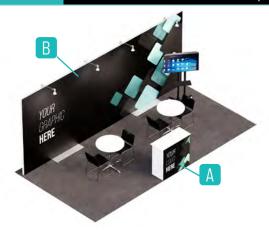

## Turnkey Rental Booth 105

## ADVANCED \$ 5,500.50 | STANDARD \$ 7,150.50

#### Included items:

10' x 10' Black Carpet

- 1-3m beMatrix Backwall 117 11/64" W x 95 3/16" H
- 1 1m Counter with doors for storage.
- A. Graphic-PVC on counter in (size: 39 1/8" W x 38 1/2" H)
- B. Graphic-Fabric (size: 117 11/64" W x 95 3/16" H)

1/2m 19.53" L - Sides and Ceiling Structure.

- 1TV + 1 Rolling Stand **(Electrical is Not Included)**
- 1 Round Table 30" / 2 Black Chairs
- 1 Wastebasket
- 2 White Ceiling lights (Electrical is Not Included)
  Delivery, Installation & Dismantle
- 1 Complimentary vacuuming before the show