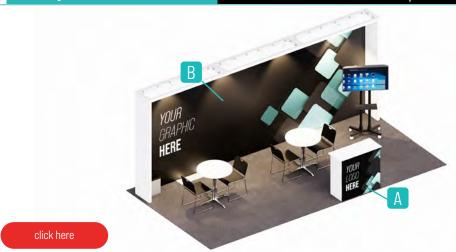

## Turnkey Rental Booth 105

## ADVANCED \$ 5,500.50 | STANDARD \$ 7,150.50

#### Included items:

10' x 10' Black Carpet

- 1-3m beMatrix Backwall 117 11/64" W x 95 3/16" H
- 1 1m Counter with doors for storage.
- A. Graphic-PVC on counter in (size: 39 1/8" W x 38 1/2" H)
- B. Graphic-Fabric (size: 117 11/64" W x 95 3/16" H)

1/2m 19.53" L - Sides and Ceiling Structure.

- 1TV + 1 Rolling Stand **(Electrical is Not Included)**
- 1 Round Table 30" / 2 Black Chairs
- 1 Wastebasket
- 2 White Ceiling lights (Electrical is Not Included)
  Delivery, Installation & Dismantle
- 1 Complimentary vacuuming before the show